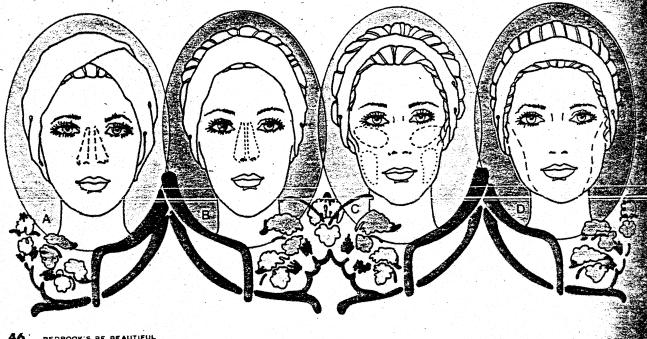

# CONTOURING FOR YOUR FACE TYPE

You can subtly change the shape of your face by using make-up to create some optical illusions

#### From the Textbook of Cosmetology

The purpose of corrective make-up is to minimize poor features by drawing attention away from them. By using a foundation cream or lotion that is darker or lighter than the skin color, you can produce highlights and shadows that create optical illusions. In the eye area, eyeshadow can be used to achieve the same effects.

#### SEVEN BASIC FACIAL SHAPES

There are seven basic facial shapes: oval, square, round, triangle (or pear), diamond, inverted triangle (or heart) and oblong. An oval face is considered to be ideal. Your facial shape is determined by your bone structure. If your face is not oval, you cannot change your bone structure to make it more oval. However, you can use make-up and hairstyling to make your face seem more oval. This is done by using the principles of optical illusion.

The measurements to determine facial shape are taken at three different places on the face:

- 1. Across the forehead, from hairline to hairline.
- 2. From cheekbone to cheekbone.
- 3. Across the chin line at the hinge of the jaws.

The faces of most people do not perfectly fit any one of the categories. However, a face will usually be "most like" one of the basic shapes even though it may have some of the characteristics of another shape. To determine your facial shape, read the descriptions of the various shapes and look at the illustrations that follow. Then pull your hair away from your face and look into a mirror. Your facial shape should be apparent.

#### OVAL

This face is considered to be perfectly proportioned (illustration 1). No corrective make-up is required but care should be taken to use make-up evenly so that no one feature of the face overpowers another.

#### **CORRECTIVE NOSE MAKE-UP**

11.20

- 1. A wide nose can be made to appear narrower by using a darker foundation on both sides of the nostrils (illustration A).
- 2. A thin nose can be made to appear fuller by using a lighter foundation on the sides (illustration B).

#### CORRECTIVE CHEEK, JAW, AND CHIN MAKE-UP

- 1. Large cheekbones can be subdued by using a darker foundation on them (illustration C).
- 2. Hollows under the cheekbones can be filled out by using a lighter foundation (illustration C).
- 3. Large, heavy jaws can be made less noticeable by using a darker foundation on them (illustration D).
- 4. Very narrow jaws can be made to seem wider by using a lighter foundation on them.