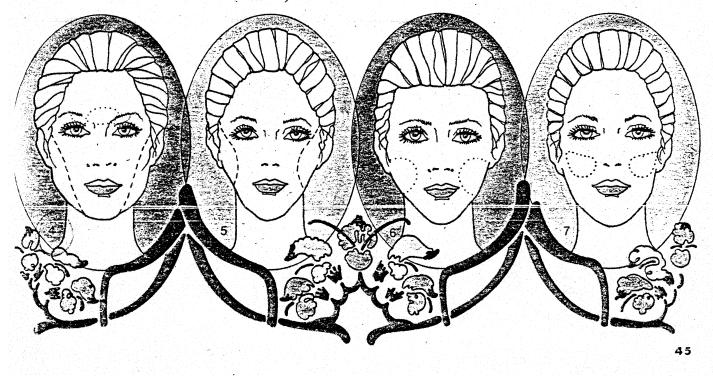

of the eyes, turning the lines up at the ends.

- Place eyeshadow across the upper lid. Use more color at the inner and outer corners of the eye. Blend the shadow from outer corner of the eyelid to the brow.
- 5. Avoid all circular lines on this facial shape.

#### TRIANGLE (OR PEAR)

The forehead is narrow and the jawline is wide. The eyes are usually close set. Apply corrective make-up as follows (illustration 4).

- To make the forehead seem wider, move the highest part of the eyebrow arch to the outer corners of the eyes.
- 2. Tweeze the brows slightly so that they do not extend to the inner corners of the eyes.
- 3. Use a lighter foundation between the eyes and on the bones under the eyebrows. Make sure you blend well.
- 4. Draw a very fine line with eyeliner from the center of the eyes to the outer corners.
- 5. Place eyeshadow at the center of the eyelid and blend it to the outer corners of the eyes.
- 6. Shadow the broad jaw with a darker foundation.

#### DIAMOND

The forehead and chin are narrow; the cheekbones are wide. The eyes are near the widest part of the face. Apply corrective make-up as follows (illustration 5):

- 1. Arch the eyebrows and gradually narrow them at the ends.
- 2. Subdue the wide cheekbones by shadowing them with a darker foundation.
- 3. Apply eyeshadow to the upper lids and blend up to the brows.
- 4. If eyeliner is used, make a very thin line close to the lashes. Do not extend the line.

#### INVERTED TRIANGLE (OR HEART)

The forehead is wide and the chin narrow. The eyes are often set far apart, and the cheekbones are prominent. Apply corrective make-up as follows (illustration 6):

- 1. To bring the eyes closer together, extend the eyebrows toward the bridge of the nose past the inner corner of the eye.
- 2. Eyeshadow should be heaviest from the center of the eye to the inner corner of the eye.
- 3. The eyebrows should just barely arch.
- 4. Apply eyeliner close to the lashes. Do not extend it beyond the lash line.
- 5. Use a lighter shade of foundation at the center of the jaws. Blend well.

#### OBLONG

This face is usually long and angular with fairly straight lines. Apply corrective make-up as follows (illustration 7):

- 1. The brows should have a natural rounded arch. Avoid turning the ends down.
- 2. Blend eyeshadow across the eyelid.
- Eyeliner should be heaviest in the center of the eyelid. Give the line an upward sweep at the outer corner.
- 4. Use a darker foundation at the tops of the cheekbones.
- 5. If the nose is long, apply a darker foundation along the center.
- If the cheeks are hollow or sunken in, use a lighter foundation in the hollows of the cheeks. Blend the foundation well.