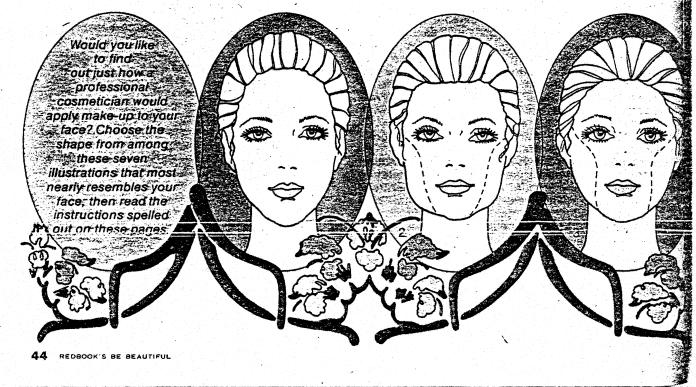

# CONTOURING FOR YOUR FACE TYPE

You can subtly change the shape of your face by using make-up to create some optical illusions

#### SEVEN BASIC FACIAL SHAPES

There are seven basic facial shapes: oval, square, round, triangle (or pear), diamond, inverted triangle (or heart) and oblong. An oval face is considered to be ideal. Your facial shape is determined by your bone structure. If your face is not oval, you cannot change your bone structure to make it more oval. However, you can use make-up and hairstyling to make your face seem more oval. This is done by using the principles of optical illusion.

The measurements to determine facial shape are taken at three different places on the face:

- 1. Across the forehead, from hairline to hairline.
- 2. From cheekbone to cheekbone.
- 3. Across the chin line at the hinge of the jaws.

The faces of most people do not perfectly fit any one of the categories. However, a face will usually be "most like" one of the basic shapes even though it may have some of the characteristics of another shape. To determine your facial shape, read the descriptions of the various shapes and look at the illustrations that follow. Then pull your hair away from your face and look into a mirror. Your facial shape should be apparent.

#### OVAL

This face is considered to be perfectly proportioned (illustration 1). No corrective make-up is required but care should be taken to use make-up evenly so that no one feature of the face overpowers another.

#### SQUARE

The forehead and chin line across the jaw are almost equal in width. Apply corrective make-up as follows (illustration 2):

- 1. To make the face seem longer, arch the eyebrows to a high, natural-looking curve.
- Subdue the square jaw by using a darker foundation on the sides of the jaw. Make sure you blend in the foundation well.
- Use heavier eyeliner at the center of the upper eyelids.
- Place eyeshadow across the upper lid and blend out to the corner of the eye.

#### ROUND

The cheeks and jaw are wide and full (full-moon face). Apply corrective make-up as follows (illustration 3):

- 1. To make the face seem longer, arch the eyebrows to achieve a winged effect.
- Reduce the roundness of the face by using a darker foundation from the temples to the jawline.
- 3. Keep the eyeliner as close to the upper lashes as possible. Extend the lines past the outer corners